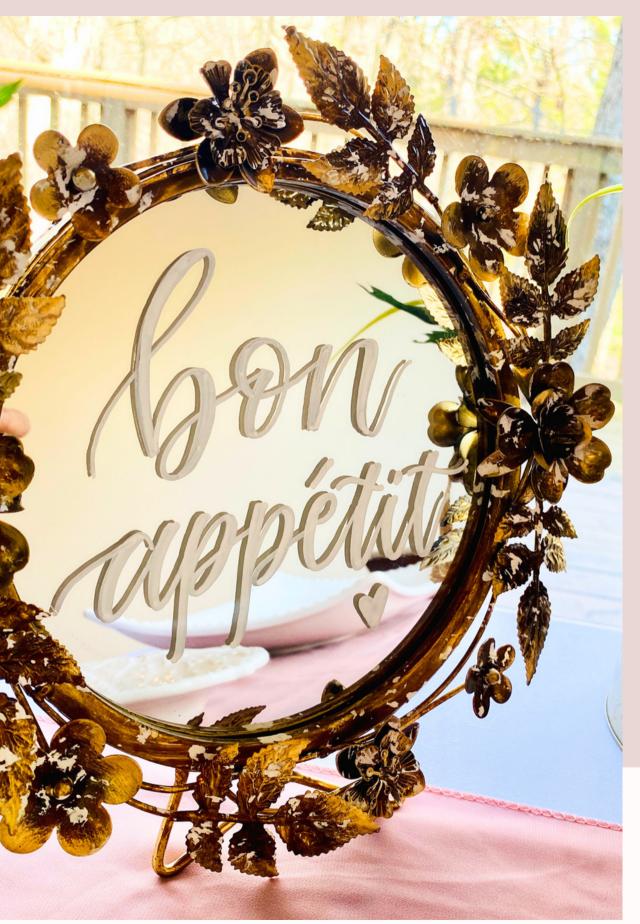

# Olivia

Size 26in x 36in

Rental + Design Price starts at \$200

# Mirror is best used for

- Welcome sign
- Small seating chart
- Choose a Seat Not a Side
- Order of Events
- Menu
- Program sign

\*Mirror can be displayed horizontally (as shown) or vertically.