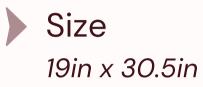

# Rose

### Size 22in x 32in

Rental + Design Price starts at \$200

## Mirror is best used for

- Welcome sign
- Small seating chart
- Choose a Seat Not a Side
- Order of Events
- Menu
- Program sign