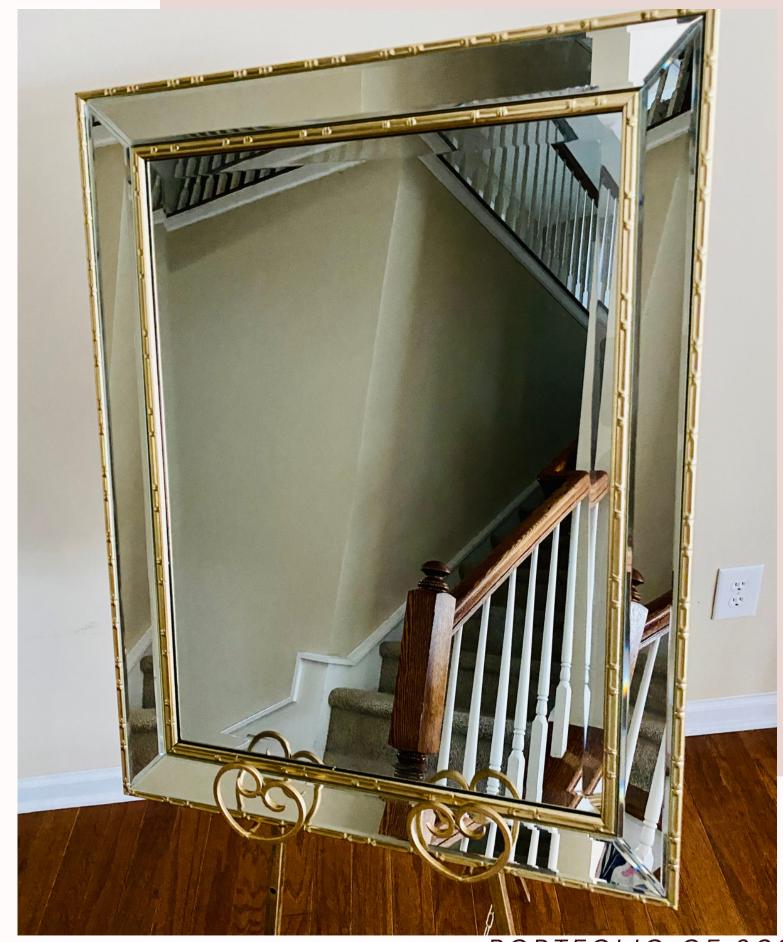

# Victoria

Rental + Design Price starts at \$200

## Mirror is best used for

- Welcome sign
- Small seating chart
- Choose a Seat Not a Side
- Order of Events
- Menu
- Program sign

Size 22in x 28in

Rental + Design Price starts at \$200