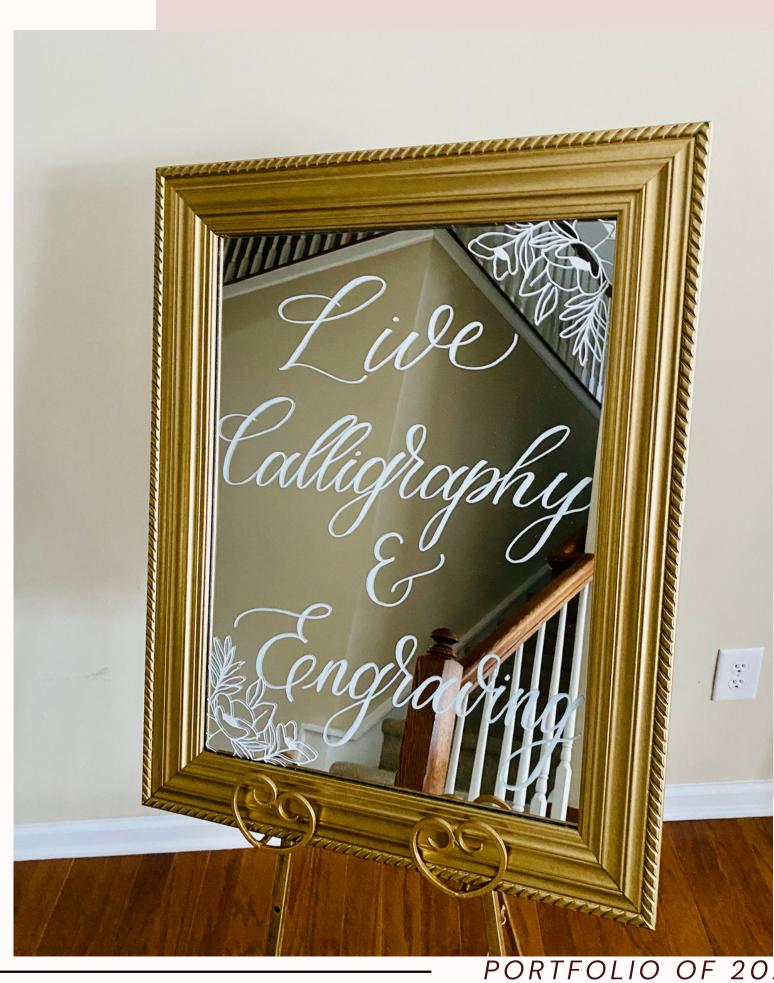

## Mirror is best used for

- Welcome sign
- Small seating chart
- Choose a Seat Not a Side
- Order of Events
- Menu
- Program sign

\*Mirror can be displayed horizontally (as shown) or vertically.