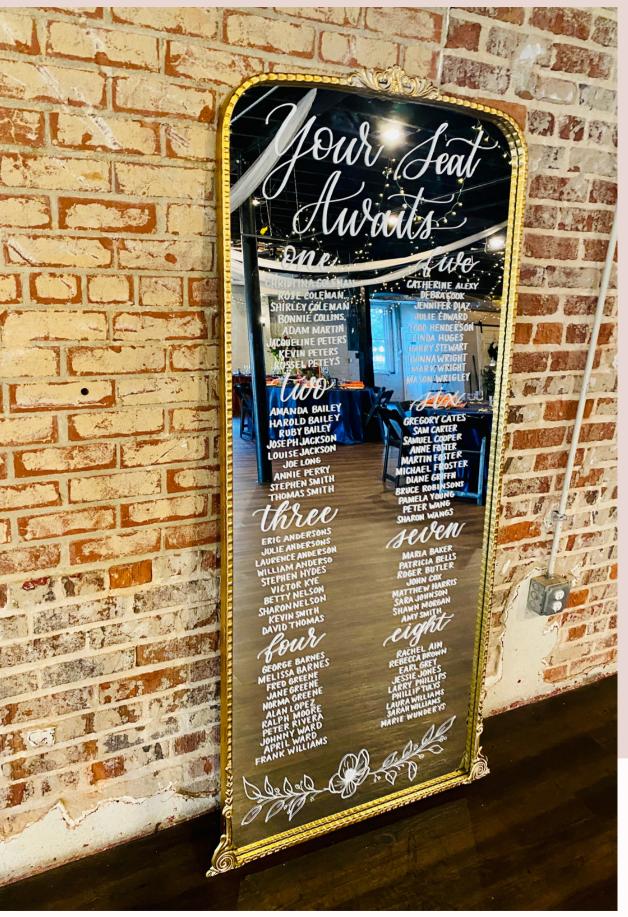

## Mirror is best used for

- Welcome sign
- Large or XL seating chart
- "You Look Incredible" outfit check
- Choose a Seat Not a Side
- Order of Events
- Program sign

Rental + Design Price starts at \$300