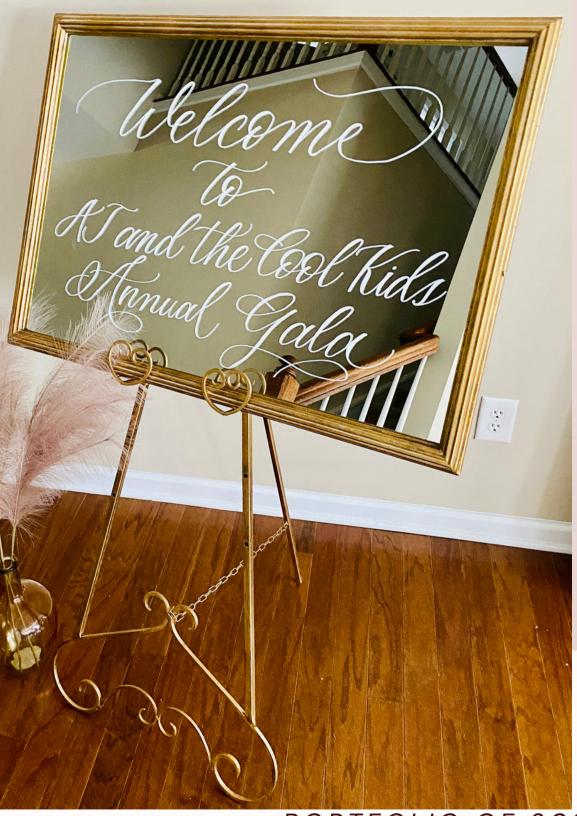

## Mirror is best used for

- Welcome sign
- Small seating chart
- Choose a Seat Not a Side
- Order of Events
- Menu
- Program sign

\*Mirror can be displayed horizontally (as shown) or vertically.