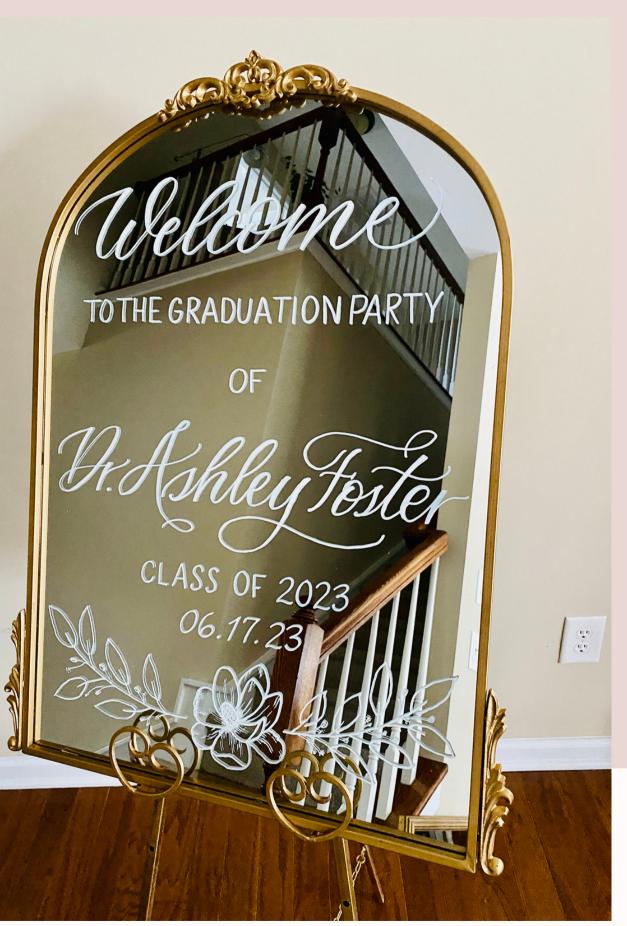

# Charlotte

Rental + Design Price starts at \$300

## Mirror is best used for

- Welcome sign
- Large or XL seating chart
- "You Look Incredible" outfit check
- Choose a Seat Not a Side
- Order of Events
- Program sign

Rental + Design Price starts at \$300