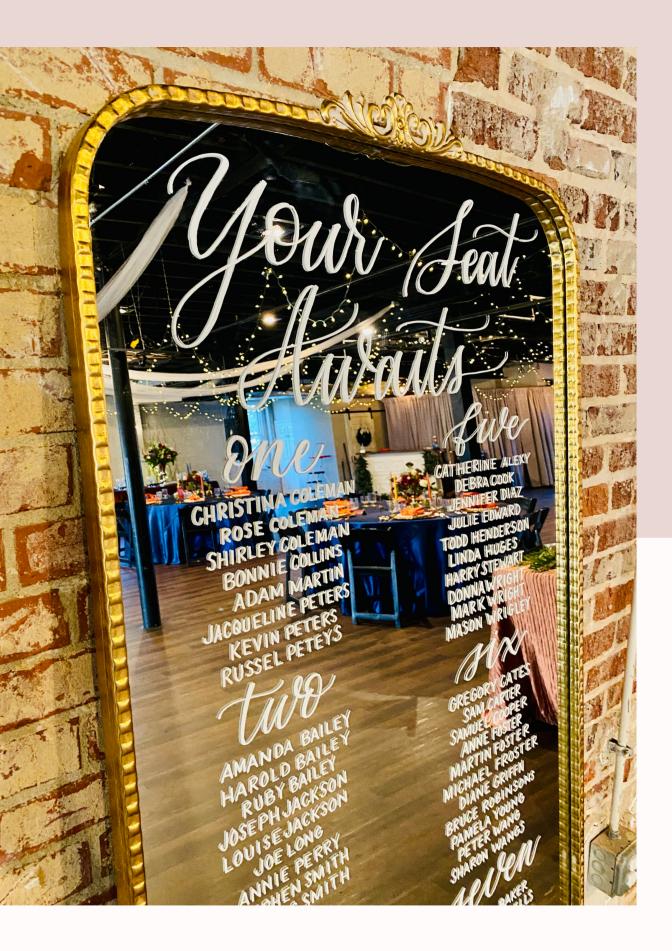

# Mirror is best used for

- Welcome sign
- Small seating chart
- Choose a Seat Not a Side
- Order of Events
- Menu
- Program sign

\*Mirror can be displayed horizontally (as shown) or vertically.