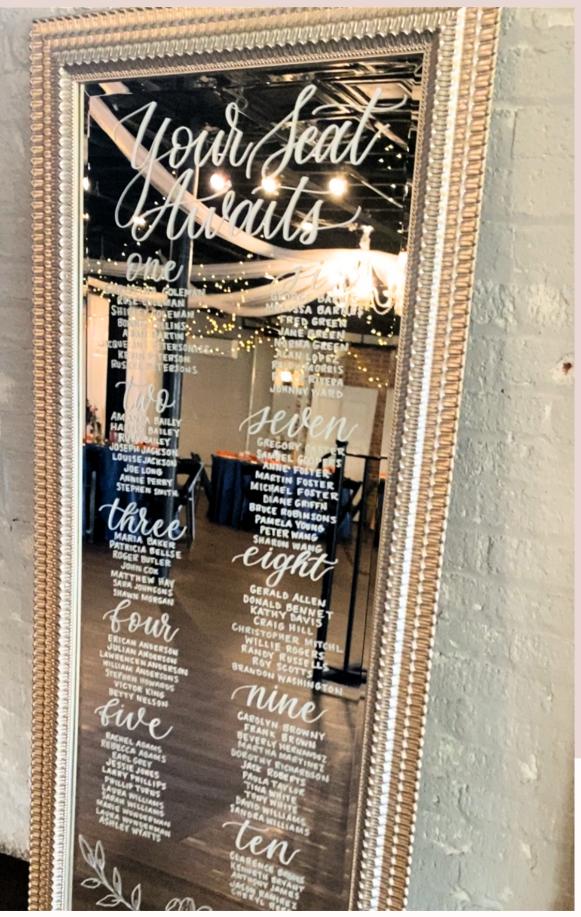

## Mirror is best used for

- Welcome sign
- Large or XL seating chart
- "You Look Incredible" outfit check
- Choose a Seat Not a Side
- Order of Events
- Program sign

Rental + Design Price starts at \$300

## Mirror is best used for

- Welcome sign
- Large or XL seating chart
- "You Look Incredible" outfit check
- Choose a Seat Not a Side
- Order of Events
- Program sign

Lily Size

9in diameter

Rental + Design Price starts at \$60