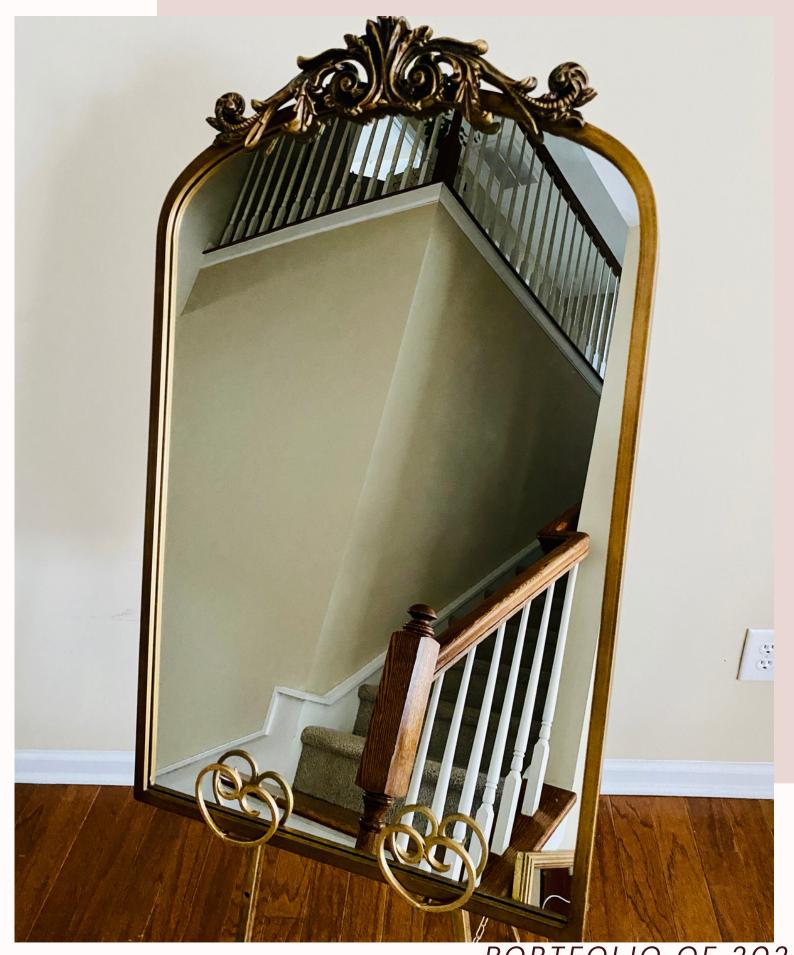

# Charlotte

Rental + Design Price starts at \$300

## Mirror is best used for

- Welcome sign
- Large or XL seating chart
- "You Look Incredible" outfit check
- Choose a Seat Not a Side
- Order of Events
- Program sign

Rental + Design Price starts at \$300