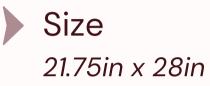

# Victoria

Rental + Design Price starts at \$200

## Mirror is best used for

- Welcome sign
- Small seating chart
- Choose a Seat Not a Side
- Order of Events
- Menu
- Program sign

Size 22in x 28in

Rental + Design Price starts at \$200